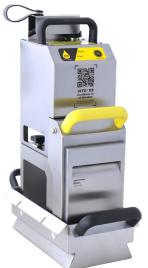

## **Functionality:**

VITO VS cleans your oil in an easy and hygienic way. It is placed in the hot oil and filters the oil from suspended particles and bitter substances without supervision. After the set time (standard 4,5 min) VITO stops automatically and your oil is ready to be used.

#### Features:

- ♦ For 1-3 deep fryers up to 12 l
- ♦ Operating temperature up to 200 °C
- Pressure flow filtration
- Automatic filtration VITO stops after set filtration time
- Automatic safety off VITO has integrated heat protection
- ♦ Up to 3 filtration cycles in a row to filter multiple fryers
- ♦ VITO made out of stainless steel (1.4301) and other food safe materials
- Pump-filter unit and drip pan can be cleaned in dishwasher
- ▲ Cable holder with snap button
- ▲ Visual signals