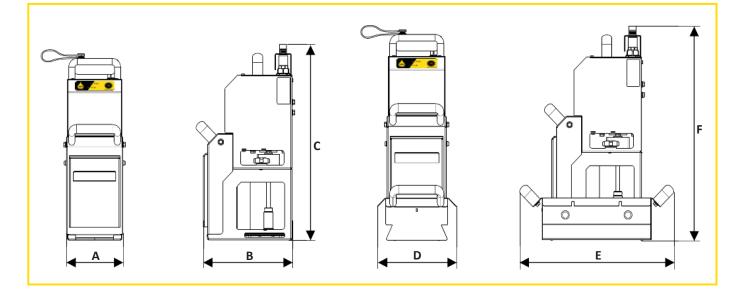

# VITO VS technical Data:

|                           | Width A<br>116 mm                | Depth B<br>178 mm    | Height C<br>365 mm      |                  |               | Width D<br>157 mm            | Depth E<br>304 mm | Height F<br>396 mm       |
|---------------------------|----------------------------------|----------------------|-------------------------|------------------|---------------|------------------------------|-------------------|--------------------------|
| Filtration power          | Filtration<br>efficiency         | Particle<br>capacity | Work<br>cycle           | Suction<br>depth | Max.<br>power | Power<br>connection          | Fuse<br>inside    | Protection               |
| up to<br>40 l/min         | 5 ųm effective/<br>20 ųm nominal | 0,8 kg*<br>(0,9 l)   | 4,5 min<br>(adjustable) | ~20 cm           | 300 W         | 220 - 240 V,<br>single phase | 4 AT              | Protection<br>Earth (PE) |
| Total weight              | Weight                           | Temperature          | Material                |                  |               |                              |                   |                          |
| 7,6 kg (with<br>drip pan) | 6,7 kg (without<br>drip pan)     | max. 200 °C          | Stainless Steel 1.4301  |                  |               |                              |                   |                          |
| *regular bread crumbs     |                                  |                      |                         |                  |               |                              |                   |                          |